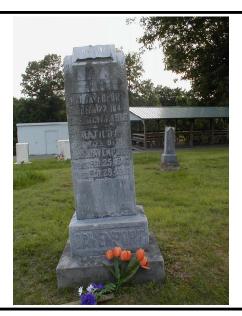

## Husband: Newton John "Newton J." Davenport

Born: 22 Feb 1844 in: Casey County, Kentucky

Married: 12 Dec 1865 in: Casey County, Kentucky (by Chas Chilton, M.G.)

Died: 11 Dec 1918 in: Casey County, Kentucky (buried Antioch Christian Church

## Wife: Matilda "Tildie" Riggins

Born: 25 Feb 1846 in: Casey County, Kentucky

Died: 28 Feb 1910 in: Casey County, Kentucky (buried Antioch Christian Church

Cemetery)

Father: George Washington "Watt" Riggins